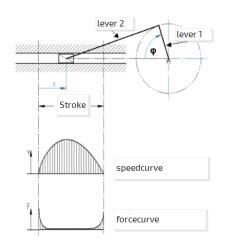

## SIMPLE CONCEPT

- even movement on moveable side
- no lowering of the moveable chamber
- · high positioningand repeat accuracy <0.1mm
- no loss of stroke

## **BEST DRIVE SYSTEM**

- long lasting
- · most reliable electric drive system
- for machines up to 3,4m<sup>2</sup> at max. 1,6 bar
- · no locking system

Web: www.erlenbach.com Phone: +49 6772 8010

Follow us on: